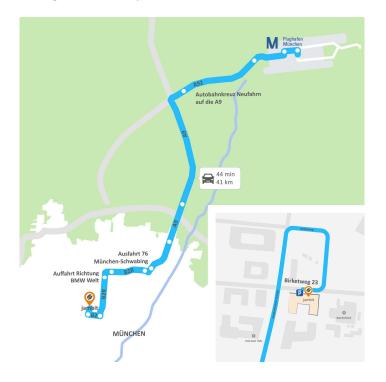

If you wish to reserve a parking space, please contact us directly in advance.

Leaving the airport, take Zentralallee/St2584 heading west until the autobahn slip road towards Stuttgart/Munich/Messe/ICM. Turn onto the autobahn A92. As you approach the Autobahnkreuz Neufahrn after around 7 km, turn onto the autobahn A9 in the direction of A9/Salzburg/Munich. To leave A9, take the exit no. 76-München-Schwabing and follow the signs for M.-Schwabing/A95/München/Garmisch-P./Mittl.Ring. Then use the left lane to drive along Schenkendorfstraße/B2R. Follow B2R for about 3.5 km and use one of the 2 right lanes to take the slip road towards BMW Welt. Follow B2R for another 3 km. Continue to use one of the 2 right lanes to take the slip road B2 towards Augsburg/Landsberg. Then turn right directly onto Landsberger Str./B2. After about 1 km turn right again to drive onto Friedenheimer Brücke. jambit is located on the right side.

Our **underground car park entrance** is located on the **right**-hand side next to Birketweg 23. Please ring the bell and then drive down to **2. UG** (2<sup>nd</sup> underground level) to jambit's reserved signposted parking spots. After a quick walk to the staircase for **Friedenheimer Brücke 20 (blue column)**, please ring the bell again and finally take the elevator to the **6**<sup>th</sup> **floor**. We will welcome you in our reception area.