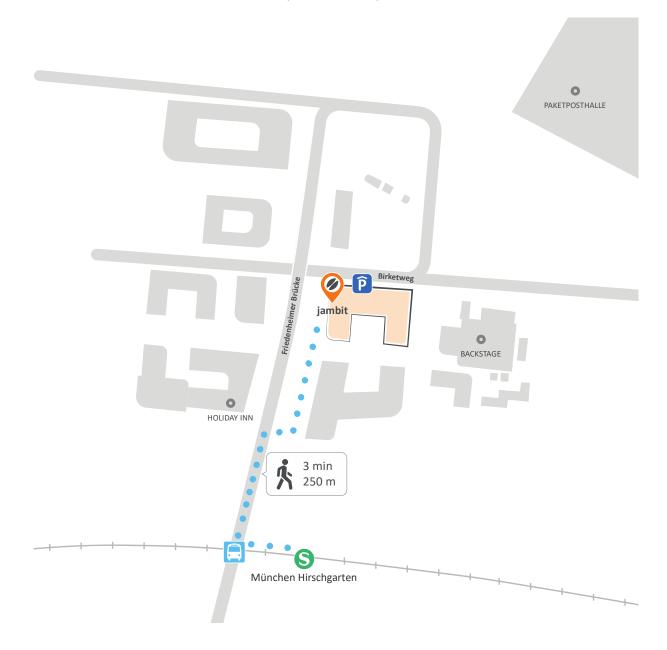

## BY PUBLIC TRANSPORT

From **Munich Central Station (Hauptbahnhof)**, take the S-Bahn (all lines except S7) in the direction of Pasing. Travel three stations and get off at the station "**Hirschgarten**".

From **Munich airport**, take the **S-Bahn S8** in the direction of **Herrsching** or the **S1** in the direction of **Neufahrn**. Travel about 45 minutes and get off at the station "**Hirschgarten**".

Use the staircase or elevator to **Friedenheimer Brücke** and walk north. After a few steps, you will find a grey-brown office complex consisting of two buildings. Take the stairs down. jambit is located in the rear/northern building with the number **Friedenheimer Brücke 20**. Ring the doorbell and take the elevator to the **6**<sup>th</sup> **floor**. We will welcome you in our reception area.