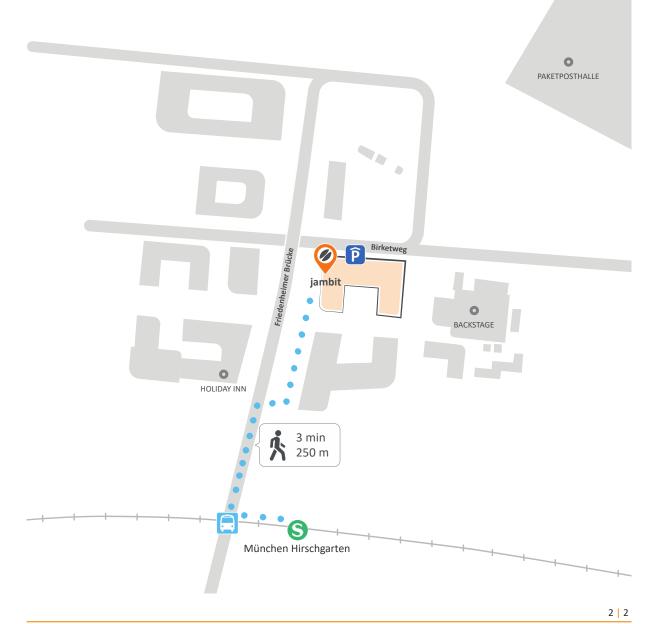

## BY PUBLIC TRANSPORT

From **Munich Central Station (Hauptbahnhof)**, take the S-Bahn (all lines except S7) in the direction of Pasing. Travel three stations and get off at the station "**Hirschgarten**".

From **Munich airport**, take the **S-Bahn S8** in the direction of **Herrsching** or the **S1** in the direction of **Neufahrn**. Travel about 45 minutes and get off at the station "**Hirschgarten**".

Use the staircase or elevator to **Friedenheimer Brücke** and walk north. After a few steps, you will find a grey-brown office complex consisting of two buildings. Take the stairs down. jambit is located in the rear/northern building with the number **Friedenheimer Brücke 20**. Ring the doorbell and take the elevator to the **6**<sup>th</sup> **floor**. We will welcome you in our reception area.