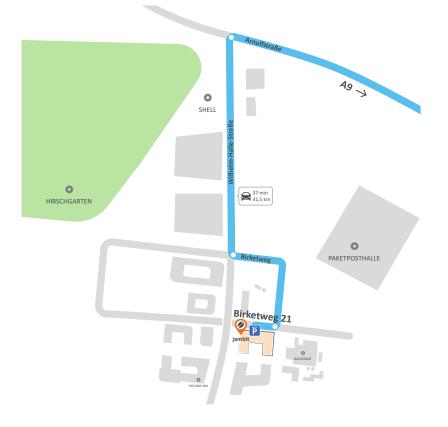

If you wish to reserve a parking space, please contact us directly in advance.

Leaving the airport, take **Zentralallee/St2584** heading west until the **autobahn** slip road towards **Stuttgart/Munich/Messe/ICM**. Turn onto the **autobahn A92**. As you approach the

Autobahnkreuz Neufahrn after around 7 km, turn onto the autobahn A9 in the direction of A9/Salzburg/Munich. To leave A9, take the exit München Schwabing.

Follow **Mittlerer Ring** (central ring road) for around 6 km westbound until **Neuhausen/Zentrum**. At the crossing **Donnersbergerbrücke** turn right onto **Arnulfstraße**. After about 400 meters turn left onto **Wilhelm-Hale-Straße** and after another 200 meters turn left onto **Birketweg**.

Our **underground car park entrance** is located on the right side of Birketweg 23. Please ring the bell and then drive down to **2. UG** (2<sup>nd</sup> underground level) to jambit's reserved signposted parking spots. After a quick walk to the staircase for **Friedenheimer Brücke 20 (blue column)**, please ring the bell again and finally take the elevator to the **6<sup>th</sup> floor**. We will welcome you in our reception area.