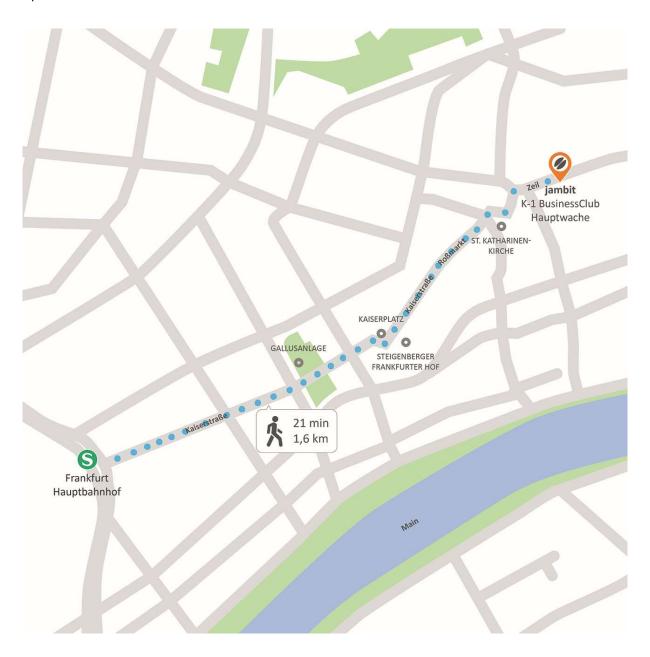

## BY FOOT

Leave Frankfurt main station in a north-easterly direction via the main exit and take the crosswalk. Follow Kaiserstraße for about 800 m. Cross Kaiserplatz in front of the Hotel Steigenberger Frankfurter Hof to stay on Kaiserstraße. Walk straight ahead for about 200 m to Roßmarkt. After 250 m behind St. Katharinenkirche, turn right at Hauptwache towards Zeil. You will find jambit in the building K-1 BusinessClub Hauptwache on the right side. The entrance is right next to the pharmacy Hirsch-Apotheke.