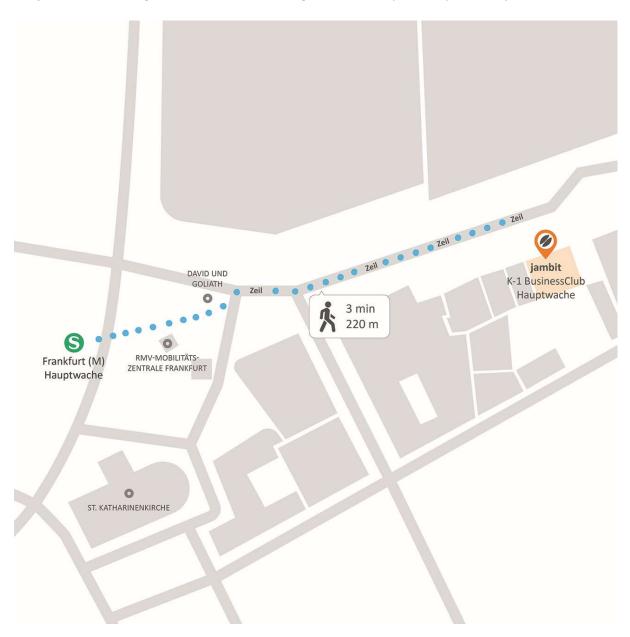

## BY PUBLIC TRANSPORT

At Frankfurt main station, you can take **any S-Bahn** (suburban train **lines 1 - 9**; departing every 3 minutes) and **travel two stops** to the "**Hauptwache**" stop. Leave the station in the direction of the **Zeil shopping street/Katharinenkirche**. Following the **Zeil** straight ahead for about 200 m and you will find jambit building **K-1 BusinessClub Hauptwache** on the right side. The entrance is right next to the pharmacy Hirsch-Apotheke.

From Frankfurt (Main) Flughafen Regionalbahnhof (Airport Train Station) take the S-Bahn S8 or S9 in the direction of Hanau. The suburban train journey over six stations to the stop "Hauptwache" takes about 17 minutes. Leave the station in the direction of the Zeil shopping street/Katharinenkirche. Following the Zeil straight ahead for about 200 m and you will find jambit building K-1 BusinessClub Hauptwache on the right side. The entrance is right next to the pharmacy Hirsch-Apotheke.