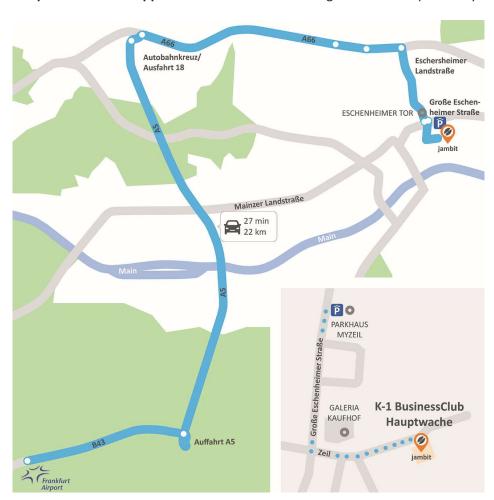

## BY CAR

Leaving the airport, take **B43 eastbound**. After 3.5 km, take the **autobahn A5 towards Hannover/Westkreuz Frankfurt**. After almost 7 km, keep left to stay on A5. At the **Autobahnkreuz 18-Nordwestkreuz Frankfurt**, use the right lane to follow the signs to **A66 direction F-Miquelallee/F-Stadtmitte/F-Rödelheim/Eschborn**. Then keep left and follow the signs for **Frankfurt-Miquelallee/Frankfurt-Stadtmitte/A66** and keep left to continue on A66. Continue onto **Miquelallee/B8** and turn right onto **Eschersheimer Landstraße**. At **Eschenheimer Tor**, turn slightly left onto **Bleichstraße** and after about 100 m turn right onto **Eschenheimer Tor/Grosse Eschenheimer Straße**.

Parking is recommended in the **underground car park MyZeil** in Große Eschenheimer Straße. Take the stairs to **MyZeil** and take the main exit. You will find jambit in the building **K-1 BusinessClub Hauptwache** on the **opposite side**. The entrance is right next to the pharmacy Hirsch-Apotheke.