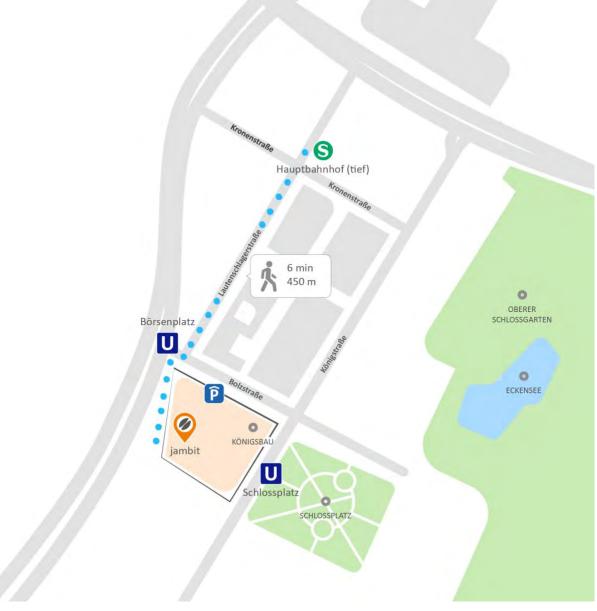

Coming from the main station's S-Bahn "Hauptbahnhof tief (S)" follow Lautenschlagerstraße for approx. 450 m in a southwestern direction. Cross Bolzstraße and continue straight ahead into Friedrichstraße, past the subway station "Börsenplatz". Please take the entrance Friedrichstraße 45 and finally the elevator to the 6<sup>th</sup> floor. We will welcome you in our reception area.