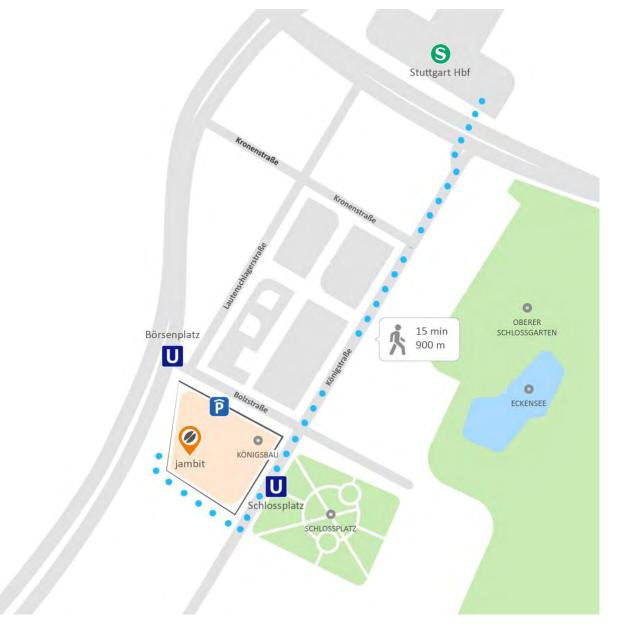

#### BY FOOT

Coming from **Stuttgart main station**, cross **Arnulf-Klett-Platz** and go **half left** to **Königstraße**. After approx. 550 m you will find the **Königsbau Passagen** on the **right-hand side at Schlossplatz**. Walk around the building and to the right. The entrance **Friedrichstraße 45 is at the back**. Please take the elevator to the **6<sup>th</sup> floor**. We will welcome you in our reception.