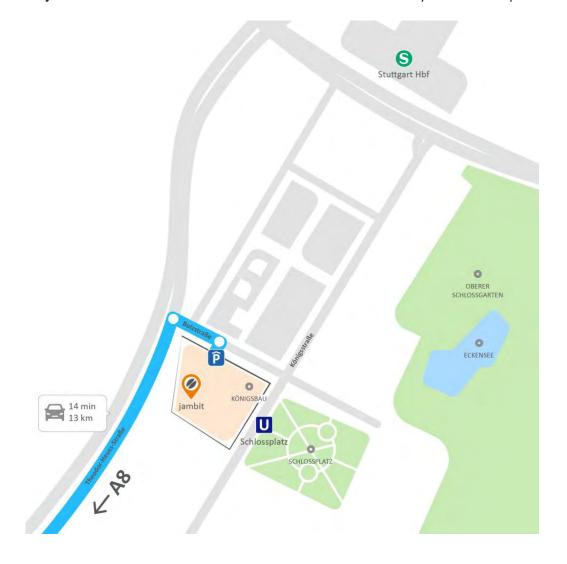

## BY CAR

Leaving the airport, follow the signs for **A8 towards Karlsruhe/Singen/Heilbronn** to join the **autobahn**. After around 1,8 km, keep **right**, take the **exit 52a-52b Stuttgart-Degerloch Stuttgart-Möhringen** and turn onto **B27 towards Stuttgart-Möhringen-Ost**. Stay on the **B27** for about 10 km. Follow B27 towards **Planie Tunnel**. After about 650 meters turn **right** onto **Bolzstraße**. (**Navigation instructions:** Tiefgarage Königsbau-Passagen, Bolzstraße 5, 70173 Stuttgart). The **underground car park entrance** of **Königsbau Passagen** is located on the **right side**. The entrance Friedrichstraße 45 is located in **P2** directly next to the exit barrier. Please ring the bell for **jambit** and take the elevator to the **6<sup>th</sup> floor**. We will welcome you in our reception area.